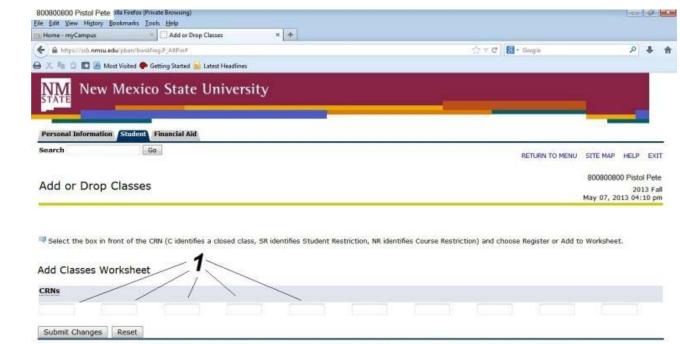

If you know the specific CRN's for the courses you want you can enter them in the blocks and Submit Changes **1** 

If you don't know the CRN's you can click on the Class Search link in the bottom menu **2** 

[ View Holds | Class Search | Change Course Options | Registration Fee Assessment | Order Books from Barnes & Noble ]

**RELEASE: 8.5.1.2** 