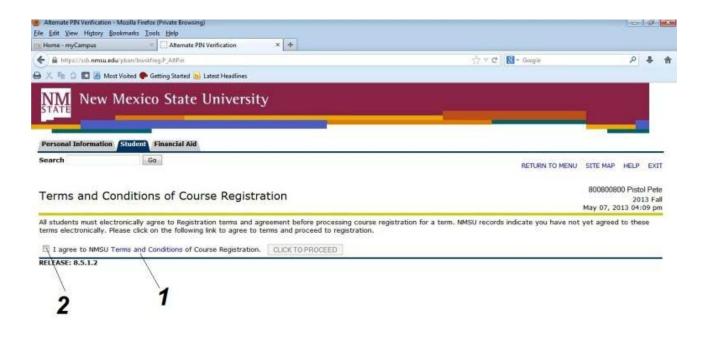

Click on the Add or Drop Classes link 1

You can read all of the NMSU Terms and Conditions of Course Registration by clicking on the link 1

Agree to the NMSU Terms and Conditions of Course Registration 2

You can read all of the NMSU Terms and Conditions of Course Registration by clicking on the link 1

Agree to the NMSU Terms and Conditions of Course Registration 2

After reading the NMSU Terms and Conditions of Course Registration click the return button and then check Agree and click Proceed to register

| 🗲 🔒 https://ssb.nmsu.ee                                       | du/pban/bwskfreg.P_ARPin#                                                         |                                                                                                                                                                                                                        | thr ≠ C   🔡 - Google                                                                                   |                        |
|---------------------------------------------------------------|-----------------------------------------------------------------------------------|------------------------------------------------------------------------------------------------------------------------------------------------------------------------------------------------------------------------|--------------------------------------------------------------------------------------------------------|------------------------|
| 🖶 X 🖻 0 🗖 🗃 Mo                                                | st Visited 🌪 Getting Started 膨 Latest Headlin                                     | nes                                                                                                                                                                                                                    |                                                                                                        |                        |
| Search                                                        | Go                                                                                |                                                                                                                                                                                                                        | RETURN TO MENU                                                                                         | SITE MAP               |
| Terms and Co                                                  | onditions of Course Reg                                                           | gistration                                                                                                                                                                                                             |                                                                                                        | 80080080<br>May 07, 20 |
| enrolment action cons                                         |                                                                                   | 5U), a student makes a financial commitment to pay<br>the student and NMSU and all proceeds of this ag                                                                                                                 |                                                                                                        |                        |
| tuition and fees is the                                       |                                                                                   | ts of each student's education related to their regi-<br>sing a course registration either via the Web or by<br>the following terms and conditions:                                                                    |                                                                                                        |                        |
| <ul> <li>Imited to housin</li> <li>Once you format</li> </ul> | ng, meal plans, and bookstore charges<br>Ily register for classes, you assume the | en you ("Student") and New Mexico State Universit<br>; ("Charges"), shall be added to your student accord<br>re responsibility for understanding NMSU's official p<br>the "New Mexico State University Undergraduate ( | unt and are considered a loan for educational ber<br>olicies concerning schedule changes, satisfactory | nefit.<br>y academic j |
| <ul> <li>Instalment payr<br/>term.</li> </ul>                 | ment arrangements will be automatic w                                             | with a non-refundable deferred payment fee for an                                                                                                                                                                      | y Charges not paid in full within five (5) business                                                    | days of the            |
| Charges may be                                                | prepaid at any time in whole or in par                                            | rt without premium or penalty.                                                                                                                                                                                         |                                                                                                        |                        |
| <ul> <li>Charges left unp<br/>to the disenvolle</li> </ul>    |                                                                                   | oliment from your current term courses unless payr                                                                                                                                                                     | ment arrangements are made with University Acc                                                         | ounts Rece             |
|                                                               | at you become delinquent in paying Ch<br>any monies due from you.                 | harges or default in repaying Charges you will be lia                                                                                                                                                                  | able for collection fees and any other costs incur                                                     | red by New             |
|                                                               | awing after the stated refund dates re                                            | emain liable for full tuition and fee charges. Collect                                                                                                                                                                 | tion costs incurred in the event of delinquency sh                                                     | all be at th           |
|                                                               | balance and any funding sources. If f                                             | third party sponsorship, but the responsibility for p<br>financial aid is not granted or if third party sponsor                                                                                                        |                                                                                                        |                        |
|                                                               | itate University prevails in a lawsuit to<br>rt finds to be reasonable.           | o collect on this financial obligation, Student will pa                                                                                                                                                                | y NMSU's court costs, collection agency costs a                                                        | nd attorne             |
|                                                               | receive email notifications to your @n<br>MSU Web Payment System.                 | imsu.edu e-mail address of the availability of an E-                                                                                                                                                                   | Bill (Electronic Billing Statement) and consent to                                                     | review billi           |
| It is your respon-                                            | nsibility to check your myNMSU email d                                            | daily and maintain a current postal address to ensu                                                                                                                                                                    | ire receipt of all University correspondence.                                                          |                        |
| RETURN                                                        |                                                                                   |                                                                                                                                                                                                                        |                                                                                                        |                        |
| RELEASE: 8.5.1.2                                              |                                                                                   |                                                                                                                                                                                                                        |                                                                                                        |                        |