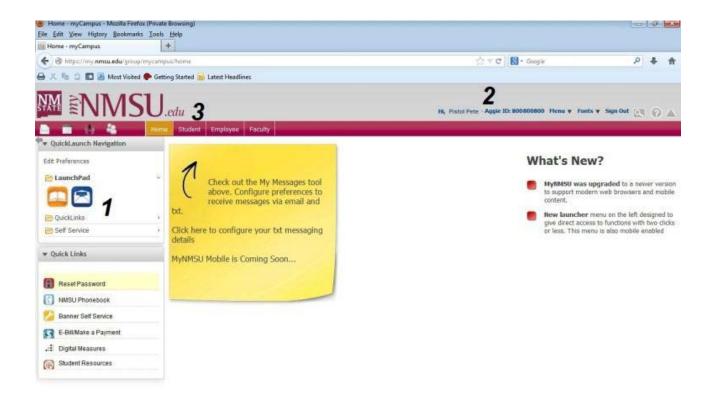

Once logged in you can access Quick Links to your Canvas or NMSU Email accounts 1

You should see your Name and Aggie ID or Banner number in the right side of the Header 2

Clicking on the Student Tab in the Header Menu will bring up the Quick Links to your Student options *3* 