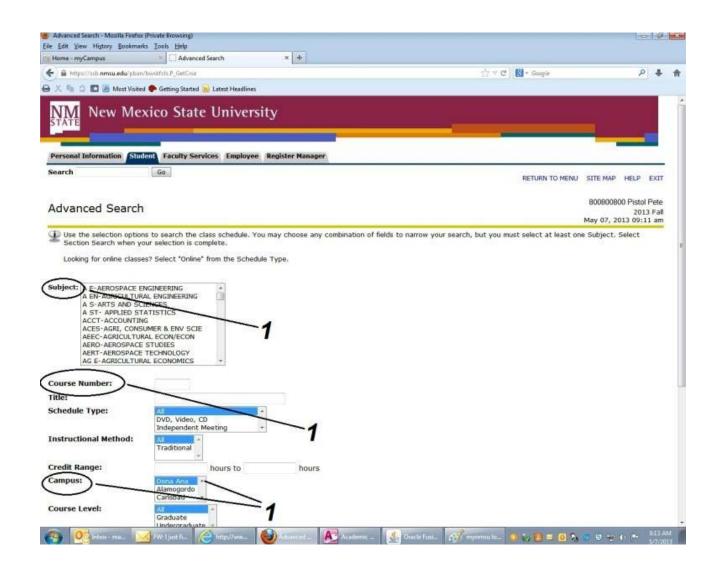

## Choose the search details of the course(s) you would like to register for *1*

More details in your search criteria will produce fewer more specific options

Click on the Section Search button at the bottom of the page 1