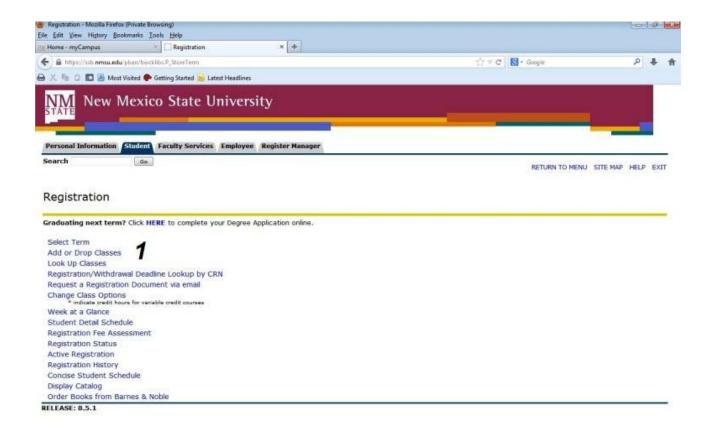

Click on the Add or Drop Classes link 1

You can read all of the NMSU Terms and Conditions of Course Registration by clicking on the link 1

Agree to the NMSU Terms and Conditions of Course Registration 2

You can read all of the NMSU Terms and Conditions of Course Registration by clicking on the link 1

Agree to the NMSU Terms and Conditions of Course Registration 2

After reading the NMSU Terms and Conditions of Course Registration click the return button and then check Agree and click Proceed to register