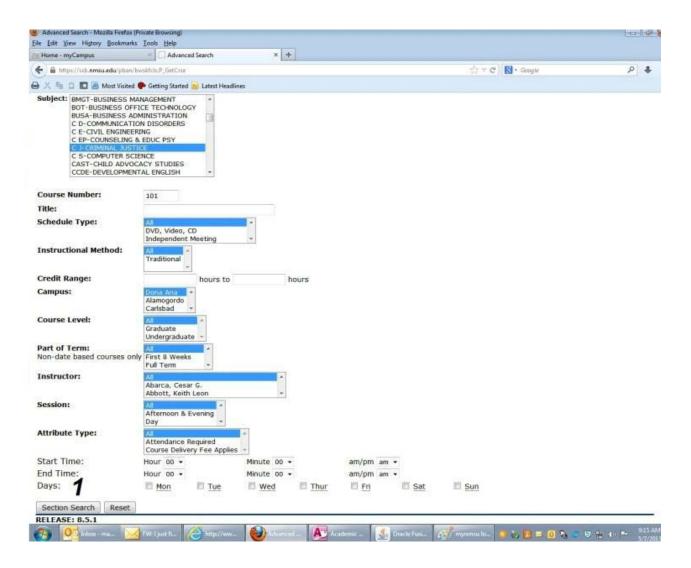

## Choose the search details of the course(s) you would like to register for *1*

More details in your search criteria will produce fewer more specific options

Click on the Section Search button at the bottom of the page 1