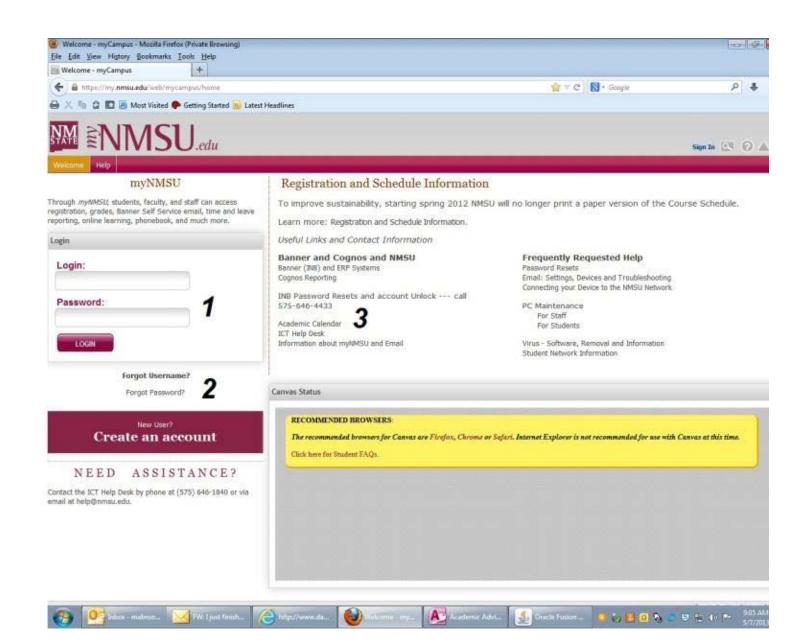

## Online ADD/DROP CLASSES Users Guide

Login to your my.nmsu.edu account by entering your Login Username and Password 1

Use the Quick Links if you have forgotten your Username or Password 2

For Password Resets or Account Unlock call (575) 646-4433 3

Once logged in you can access Quick Links to your Canvas or NMSU Email accounts 1

You should see your Name and Aggie ID or Banner number in the right side of the Header 2

Clicking on the Student Tab in the Header Menu will bring up the Quick Links to your Student options *3* 

Don't be afraid to familiarize yourself with information in your account 1

**Click on the Registration Quick Link** 2

Select the Academic Term you want to register for and click Submit 1

| Registration Term - Mozilla Firefox (Private Browsing)                  |                                               |                    |  |  |  |  |  |
|-------------------------------------------------------------------------|-----------------------------------------------|--------------------|--|--|--|--|--|
| ile Edit Yiew History Bookmarks Iools Help                              |                                               |                    |  |  |  |  |  |
| Begistration Term × +                                                   |                                               |                    |  |  |  |  |  |
| 🔄 🔒 https://ssb. <b>nmsu.edu</b> /pban/lowskflib/P_SelDefTerm           | string ⊂ C                                    | P 🖡 🔒              |  |  |  |  |  |
| 🗟 🗶 🐘 🗇 🖪 🙆 Most Visited 🌩 Getting Started <u>ଲ</u> Latest Headlines    |                                               |                    |  |  |  |  |  |
| New Mexico State University                                             |                                               |                    |  |  |  |  |  |
| Personal Information Student Faculty Services Employee Register Manager |                                               |                    |  |  |  |  |  |
| Search Go                                                               | RETURN TO MENU                                | SITE MAP HELP EXIT |  |  |  |  |  |
| Registration Term                                                       | 800800800 Pistol Pet<br>May 07, 2013 09:09 ar |                    |  |  |  |  |  |
| Select a Term: 2013 Fall                                                |                                               |                    |  |  |  |  |  |
| Submit                                                                  |                                               |                    |  |  |  |  |  |
| RELEASE: 8.4                                                            |                                               | 1                  |  |  |  |  |  |