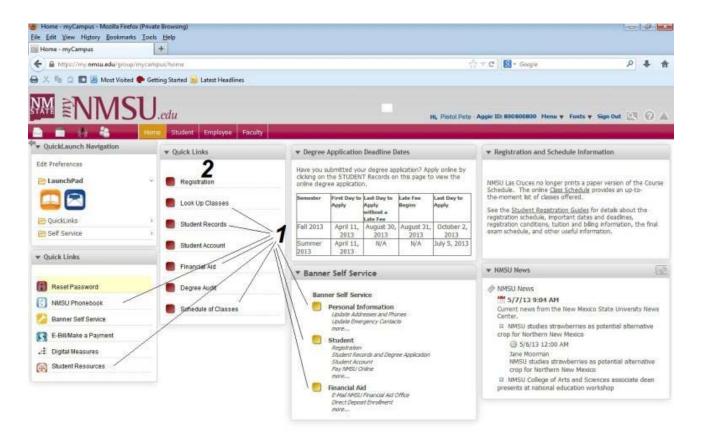

Don't be afraid to familiarize yourself with information in your account 1

**Click on the Registration Quick Link** 2

Select the Academic Term you want to register for and click Submit 1

| Registration Term - Mozilla Firefox (Private Browsing)                  |                                               |                    |  |  |  |  |  |
|-------------------------------------------------------------------------|-----------------------------------------------|--------------------|--|--|--|--|--|
| ile Edit Yiew History Bookmarks Iools Help                              |                                               |                    |  |  |  |  |  |
| Begistration Term × +                                                   |                                               |                    |  |  |  |  |  |
| 🔄 🔒 https://ssb. <b>nmsu.edu</b> /pban/lowskflib/P_SelDefTerm           | string ⊂ C                                    | P 🖡 🔒              |  |  |  |  |  |
| 🗟 🗶 🐘 🗇 🖪 🙆 Most Visited 🌩 Getting Started <u>ଲ</u> Latest Headlines    |                                               |                    |  |  |  |  |  |
| New Mexico State University                                             |                                               |                    |  |  |  |  |  |
| Personal Information Student Faculty Services Employee Register Manager |                                               |                    |  |  |  |  |  |
| Search Go                                                               | RETURN TO MENU                                | SITE MAP HELP EXIT |  |  |  |  |  |
| Registration Term                                                       | 800800800 Pistol Pet<br>May 07, 2013 09:09 ar |                    |  |  |  |  |  |
| Select a Term: 2013 Fall                                                |                                               |                    |  |  |  |  |  |
| Submit                                                                  |                                               |                    |  |  |  |  |  |
| RELEASE: 8.4                                                            |                                               | 1                  |  |  |  |  |  |